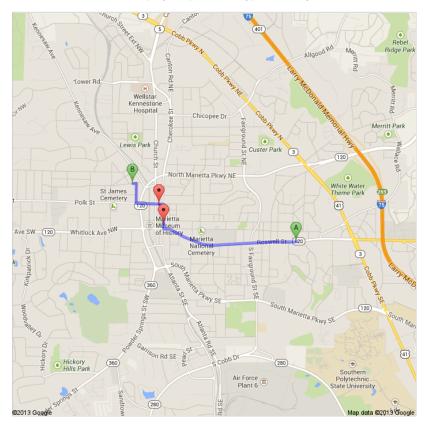

Directions to Maple Avenue Church 63 Maple Ave, Marietta, GA 30064 1.8 mi – about 6 mins If you get lost you are not using your orienteering skills. Call the Scoutmaster at 404.473.8015



[

| Roswell Street Baptist Church<br>774 Roswell St, Marietta, GA 30060 |                                  |
|---------------------------------------------------------------------|----------------------------------|
| 1. Head west on Roswell St toward Covington Ave NE<br>About 2 mins  | go 1.2 mi<br>total 1.2 mi        |
| 2. Turn right onto E Park Square                                    | go 338 ft<br>total 1.2 mi        |
| 3. Continue onto Cherokee St                                        | go 0.1 mi<br>total 1.4 mi        |
| 4. Turn left onto Lemon St                                          | go 354 ft<br>total 1.4 mi        |
| 5. Continue onto Polk St<br>About 1 min                             | go 0.2 mi<br>total 1.6 mi        |
| 6. Turn right onto Locust St